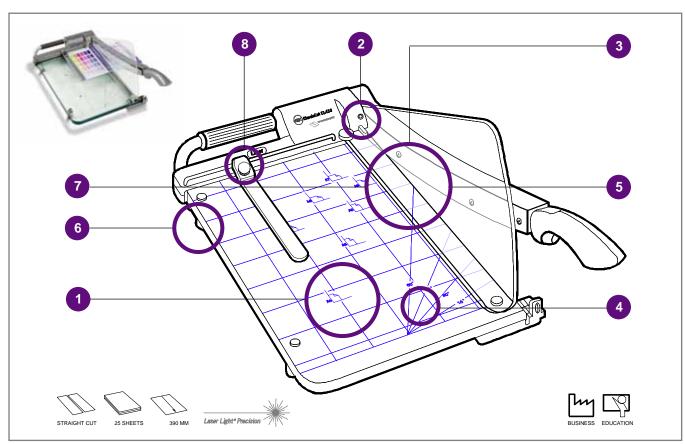

## Office Desktop A4 Plus Guillotine

- 390 mm Trim Length oversize A4
- 25 Sheets (80gsm) Trim Capacity\*
- Laser Light Positioning System
- Stylish Heavy-Duty Acrylic Base
- Metric/Inch Rules
- Standard Paper Size & Grid Markings
- Paper Back-Stop
- Safety Guard
- Carrying Handle
- Blade-Lock
- Non-Slip Feet

## **Features & Benefits**

- Paper Guides A4, A5, A6, A7 Metric & Inch For ease of Paper alignment
- **Laser Light Paper Positioning** Clearly shows 'where to trim'
- 3 See-Through Safety Guard/Manual Paper Press Keeps hands away from Blades
- Stylish & Durable Acrylic Base Looks Great & 'Takes the Strain'
- Self-Sharpening Stainless Steel Blade 5 Longevity of Use
- Large Non-Slip Feet Absolute stability on the Desk
- 390mm Over A4 Cut length Ideal for Computer Paper & SRA4
  - Paper Back-Stop Helps align paper for a more precise cut